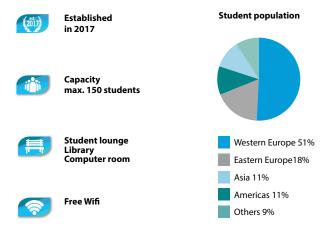

### english in the UK Bournemouth

### english in the UK Bournemouth

| <b>Tuition</b> Prices per week in GBP + Registration fee: 50                                                                                                                                                                                                                                 | 1 - 8<br>weeks | 9+<br>weeks |
|----------------------------------------------------------------------------------------------------------------------------------------------------------------------------------------------------------------------------------------------------------------------------------------------|----------------|-------------|
| Standard Afternoon Course<br>20 lessons per week / max. 15 students per class                                                                                                                                                                                                                | 105            | 85          |
| Standard Course 20 lessons per week / max. 15 students per class                                                                                                                                                                                                                             | 170            | 150         |
| Intensive Course 30 lessons per week / max. 15 students per class                                                                                                                                                                                                                            | 240            | 220         |
| Standard Business Course 20 lessons per week/max. 6 students per class                                                                                                                                                                                                                       | 500            | 480         |
| Intensive Business Course 30 lessons per week/max. 6 students per class                                                                                                                                                                                                                      | 750            | 730         |
| IELTS Exam Preparation (Duration: 12 weeks) 20 lessons per week / max. 15 students per class / Exam fee not included Starting dates: On average every 4 weeks                                                                                                                                | -              | 150         |
| FCE, CAE Exam Preparation (Duration: 10 or 12 weeks) 20 lessons per week / max. 15 students per class / Exam fee not included Starting dates: 8 + 22 Jan, 26 Feb, 19 Mar, 2 Apr, 7 May, 4 Jun, 23 Jul, 20 Aug Exam dates: 16 Mar, 14 Apr, 19 May, 9 + 23 Jun, 26 Jul, 23 Aug, 13 Oct, 10 Nov | -              | 150         |
| One to One Course 5 days / week, 2 lessons daily (for 4 or 6 lessons daily multiply accordingly)                                                                                                                                                                                             | 420            | 420         |