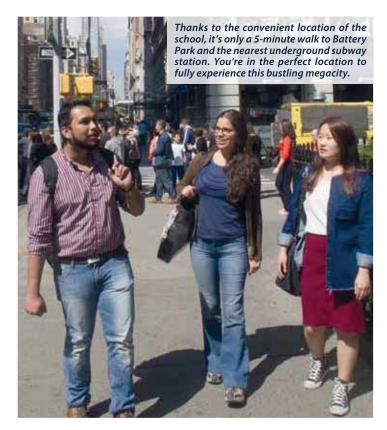

019: 7 February 2019: 4 March 2019: 4 For bookings sent after 01.12.2018 the new pricelist will apply

#### The school will be closed on the following public holidays in 2018:

December 2017: 25 -January 2018: 5 March: 30 April: 2

May: 7 + 28 August: 27 December: 24 -January 2019: 4

### english in the USA New York





Our New York centre is located in the heart of the Financial District and features stunning views of the Statue of Liberty. Here, you can not only improve your English, but also gain life-changing experiences.

(1973) Est

Established in 1973

Capacity max. 150 students

Kitchenette Student lounge Study room

Free internet access Computer lab Student population



Western Europe 49%
Eastern Europe 9%

Asia 28%

Americas 10%

Others 4%





### english in the usa New York



| Tuition                                                                 |                                                                    | 1-8   | 9 - 16 | 17+   |
|-------------------------------------------------------------------------|--------------------------------------------------------------------|-------|--------|-------|
| Prices per week in USD + Registration                                   | n fee: 110                                                         | weeks | weeks  | weeks |
| Part-Time Course                                                        |                                                                    | 180   | 165    | 145   |
| 10 lessons per week / max.14 studer                                     | nts per class