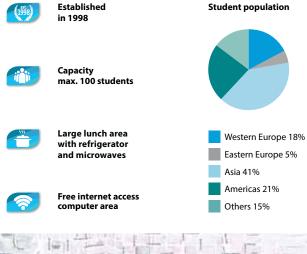

Established in 1990

Capacity max. 100 students

Outdoor seating area Student lounge Study room

Free internet access Computer corner

35Plus Available

Western Europe 46%
Eastern Europe 23%

**Student population** 

Americas 5%
Others 12%

Asia 14%