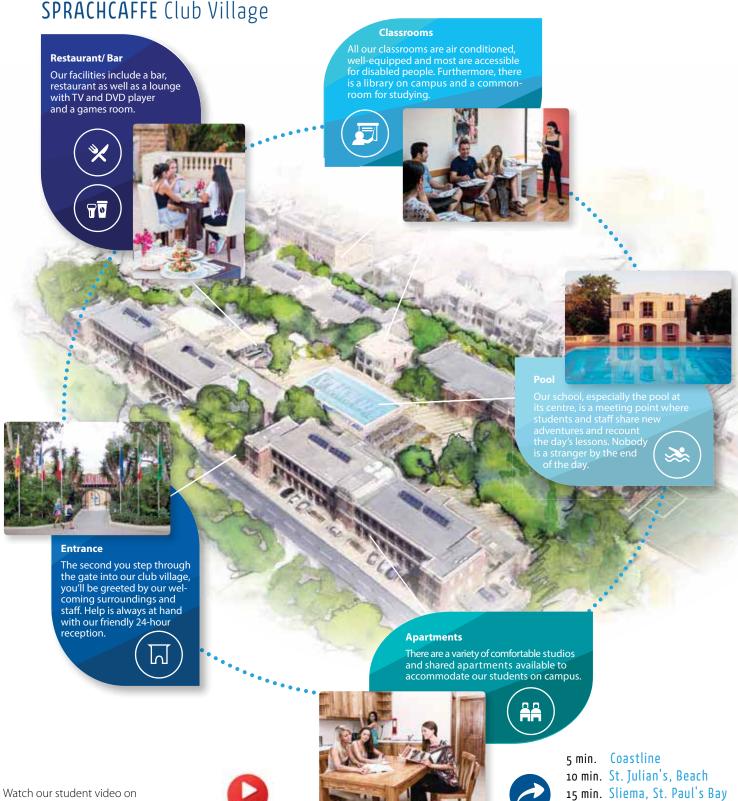

### ENGLISH IN MALTA St. Julian's

Accredited by

Established in 1991

Capacity max. 500 students

Swimming pool, bistro with terrace, games room, student lounge, library, video room, laundry

Computer area Free internet access

### Explore the beautiful Mediterranean island of Malta

With year round sunshine and countless leisure activities, Sprachcaffe Malta guarantees learning success and unlimited memories. Learn and live in a place full of new friends and benefit from our extensive experience teaching students of all language levels.

Learning has never been so relaxed and so effective at the same time. Last but not least, you'll be surprised by the comfort and cozy atmosphere to be found all over Malta. Our team at Sprachcaffe Club Village eagerly awaits your arrival!