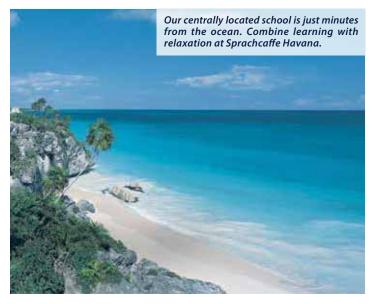

|
| Open Water Diving Course SSI Certification (for beginners)                                                                                                                                                                                                                                                     | 400             |
| Advanced Open Water Diver Course  SSI Certification / Requirement: 24 proven dives 4 Specialisations to be chosen                                                                                                                                                                                              | <b>140</b> each |

## Course starting dates for all levels but elementary students: every Monday

For bookings sent after 01.12.2018 the new pricelist will apply





#### CHECKLIST

- Language course as booked Registration fee included in the price
- Accommodation as booked Placement fee included in the price
- Placement test and certificate included in the price
- Textbooks on loan or to be purchased at school

| Accomodation                               |                                      | Season A                         | Season B<br>until Apr 07 / |  |
|--------------------------------------------|--------------------------------------|----------------------------------|----------------------------|--|
| (Sunday – Saturday) Prices per week in EUR | Apr 08 – Jun 16 /<br>Aug 26 – Dec 01 | Jun 17 – Aug 25 /<br>from Dec 02 |                            |  |
| Guesthouse                                 | 99                                   | 210