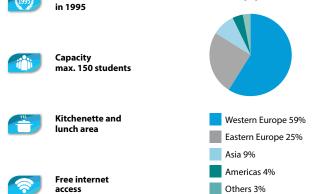

Established in 1990

Capacity max. 100 students

Outdoor seating area Student lounge Study room

Free internet access Computer corner

35Plus Available

Western Europe 46%
Eastern Europe 23%

**Student population** 

Americas 5%
Others 12%

Asia 14%