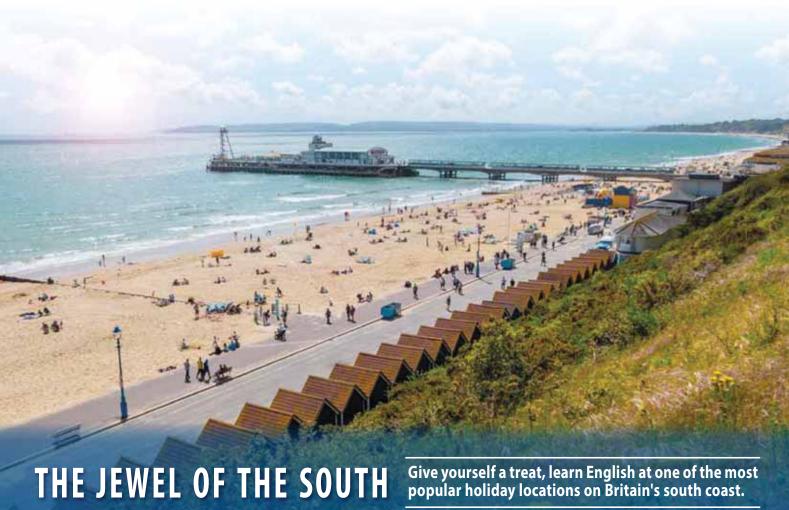

### english in the UK Bournemouth

### english in the UK Bournemouth

| <b>Tuition</b> Prices per week in GBP + Registration fee: 50                                                                                                                                                                                                                                 | 1 - 8<br>weeks | 9+<br>weeks |
|----------------------------------------------------------------------------------------------------------------------------------------------------------------------------------------------------------------------------------------------------------------------------------------------|----------------|-------------|
| Standard Afternoon Course<br>20 lessons per week / max. 15 students per class                                                                                                                                                                                                                | 105            | 85          |
| Standard Course 20 lessons per week / max. 15 students per class                                                                                                                                                                                                                             | 170            | 150         |
| Intensive Course 30 lessons per week / max. 15 students per class                                                                                                                                                                                                                            | 240            | 220         |
| Standard Business Course 20 lessons per week/max. 6 students per class                                                                                                                                                                                                                       | 500            | 480         |
| Intensive Business Course 30 lessons per week/max. 6 students per class                                                                                                                                                                                                                      | 750            | 730         |
| IELTS Exam Preparation (Duration: 12 weeks) 20 lessons per week / max. 15 students per class / Exam fee not included Starting dates: On average every 4 weeks                                                                                                                                | -              | 150         |
| FCE, CAE Exam Preparation (Duration: 10 or 12 weeks) 20 lessons per week / max. 15 students per class / Exam fee not included Starting dates: 8 + 22 Jan, 26 Feb, 19 Mar, 2 Apr, 7 May, 4 Jun, 23 Jul, 20 Aug Exam dates: 16 Mar, 14 Apr, 19 May, 9 + 23 Jun, 26 Jul, 23 Aug, 13 Oct, 10 Nov | -              | 150         |
| One to One Course 5 days / week, 2 lessons daily (for 4 or 6 lessons daily multiply accordingly)                                                                                                                                                                                             | 420            | 420         |