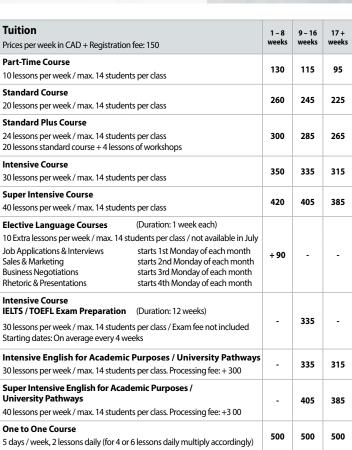

delice                                                         | 47  | 400                           | 425                                  | 450             |

## Course starting dates for all levels but elementary students: every Monday Course starting dates for elementary students 2018:

January: 1 + 29 February: 26 March: 26 April: 23 May: 22 June: 18 July: 10 August: 6 September: 3 October: 1 + 29 November: 26 December: 31

January 2019: 28 February 2019: 25 March 2019: 25 For bookings sent after 01.12.2018 the new pricelist will apply

## The school will be closed on the following public holidays in 2018:

January: 1 February: 19 March: 30 May: 21 July: 2

August: 6

September: 3 October: 8 December: 24 – 28 January 2019: 1 February 2019: 19











# ENGLISH IN CANADA Calgary











#### CHECKLIST

- Language course as booked Registration fee: C\$ 150 (non-refundable)
- Accommodation as booked Placement fee: C\$ 200 (non-refundable)
- Letter of acceptance for visa purposes included in the registration fee
- Placement test and certificate included in the price
- Textbooks at school (on loan C\$ 10/week, C\$ 80 deposit)

| Accommodation                                                     |    | Season A                      | Season B                             | Season C        |
|-------------------------------------------------------------------|----|-------------------------------|--------------------------------------|-----------------|
| (Sunday – Saturday)<br>Prices per week in GBP+ Placement fee: 200 |    | until Mar 17 /<br>from Sep 30 | Mar 18 – Jun 1