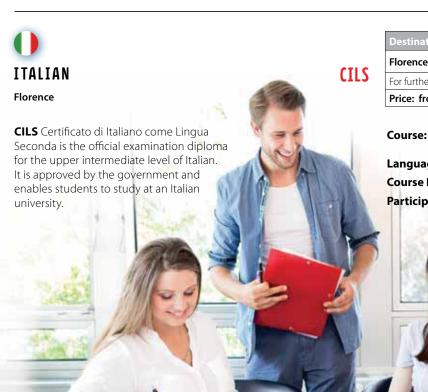

### FRENCH

Nice, Paris

**DELF** Diplôme d'études en Langue Française is the only official examination recognized by the French Ministery of Education. The modular system based on units ensures the best possible assessment of a candidate's linguistic skills.

| Destinations                                | Course Starts              | Exam Dates                                                           |  |  |  |
|---------------------------------------------|----------------------------|----------------------------------------------------------------------|--|--|--|
| Nice, Paris                                 | 26 Mar, 23 Apr, 28 May, 02 | 16 Mar, 18 May, 15 Jun,<br>19 Jul, 24 Aug, 19 Oct, 16<br>Nov, 14 Dec |  |  |  |
| For further information see pages 51 and 53 |                            |                                                                      |  |  |  |
| Price: from 200 EUR per week                |                            |                                                                      |  |  |  |

Course: Standard Course, 20 lessons per week
Language Level: Breakthrough (A1) to Mastery (C2)

**Course Duration:** 7 or 8 weeks **Participants:** max 12

| Destination                         | Course Starts  | Exam Dates     |  |  |
|-------------------------------------|----------------|----------------|--|--|
| Florence                            | 16 Apr, 08 Oct | 09 Jun, 30 Nov |  |  |
| For further information see page 69 |                |                |  |  |
| Price: from 230 EUR per week        |                |                |  |  |