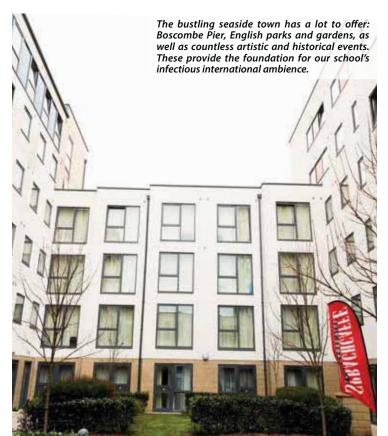

### english in the UK Bournemouth

### english in the UK Bournemouth

| <b>Tuition</b> Prices per week in GBP + Registration fee: 50                                                                                                                                                                                                                                 | 1 - 8<br>weeks | 9+<br>weeks |
|----------------------------------------------------------------------------------------------------------------------------------------------------------------------------------------------------------------------------------------------------------------------------------------------|----------------|-------------|
| Standard Afternoon Course<br>20 lessons per week / max. 15 students per class                                                                                                                                                                                                                | 105            | 85          |
| Standard Course 20 lessons per week / max. 15 students per class                                                                                                                                                                                                                             | 170            | 150         |
| Intensive Course 30 lessons per week / max. 15 students per class                                                                                                                                                                                                                            | 240            | 220         |
| Standard Business Course 20 lessons per week/max. 6 students per class                                                                                                                                                                                                                       | 500            | 480         |
| Intensive Business Course 30 lessons per week/max. 6 students per class                                                                                                                                                                                                                      | 750            | 730         |
| IELTS Exam Preparation (Duration: 12 weeks) 20 lessons per week / max. 15 students per class / Exam fee not included Starting dates: On average every 4 weeks                                                                                                                                | -              | 150         |
| FCE, CAE Exam Preparation (Duration: 10 or 12 weeks) 20 lessons per week / max. 15 students per class / Exam fee not included Starting dates: 8 + 22 Jan, 26 Feb, 19 Mar, 2 Apr, 7 May, 4 Jun, 23 Jul, 20 Aug Exam dates: 16 Mar, 14 Apr, 19 May, 9 + 23 Jun, 26 Jul, 23 Aug, 13 Oct, 10 Nov | -              | 150         |
| One to One Course 5 days / week, 2 lessons daily (for 4 or 6 lessons daily multiply accordingly)                                                                                                                                                                                             | 420            | 420         |