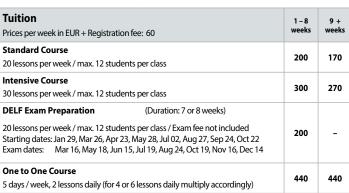

### ENGLISH IN MALTA St. Julian's

| <b>Tuition</b> Prices per week in EUR + Registration fee: 60                                                                                                                                   | 1 – 8<br>weeks | 9+<br>weeks |
|------------------------------------------------------------------------------------------------------------------------------------------------------------------------------------------------|----------------|-------------|
| Standard Course                                                                                                                                                                                | 445            | 425         |
| 20 lessons per week / max. 10 students per class                                                                                                                                               | 165            | 135         |
| Intensive Course 30 lessons per week/max. 10 students per class                                                                                                                                | 235            | 205         |
| Elective Language Courses (Duration 1 week each)                                                                                                                                               |                |             |
| 10 Extra lessons per week / max. 10 students per class / not available in July                                                                                                                 |                |             |
| Job Applications & Interviews Sales & Marketing Business Negotiations Rhetoric & Presentations starts 4th Monday of each month starts 3rd Monday of each month starts 4th Monday of each month | + 75           | -           |
| Standard Business Course                                                                                                                                                                       | 405            |             |
| 20 lessons per week / max. 6 students per class                                                                                                                                                | 405            | 375         |
| Intensive Business Course                                                                                                                                                                      | 605            |             |
| 30 lessons per week / max. 6 students per class                                                                                                                                                | 605            | 575         |
| Communication Afternoon Course                                                                                                                                                                 | . 75           |             |
| 10 lessons per week / max. 10 students per class                                                                                                                                               | + 75           | -           |
| FCE, CAE Exam Preparation (Duration: 10 or 12 weeks)                                                                                                                                           |                |             |
| 20 lessons per week / max. 10 students per class / Exam fee not included Starting dates: Jan 08 Apr 02 Sep 17 Exam dates: Mar 16 Jun 23 Dec 04                                                 | -              | 135         |
| IELTS Exam Preparation (Duration: 12 weeks)                                                                                                                                                    |                |             |
| 20 lessons per week / max. 10 students per class / Exam fee not included Starting dates: On average every 4 weeks                                                                              | -              | 135         |
| University Pathways (Duration: min 12 weeks)                                                                                                                                                   |                | 425         |
| 20 lessons per week / max. 10 students per class. Processing fee: + 240                                                                                                                        | -              | 135         |
| One to One Course                                                                                                                                                                              | 405            | 405         |
| 5 days / week, 2 lessons daily (for 4 or 6 lessons daily multiply accordingly)                                                                                                                 | 405            | 403         |