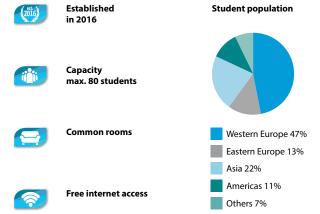

| 47    | 615                           | 635                                  | 665             |

## Course starting dates for all levels but elementary students: every Monday Course starting dates for elementary students 2018:

January: 8 February: 5 March: 5 April: 2 + 30 May: 28 June: 11 + 18 + 25 July: 2 + 9 + 16 + 23 + 30 August: 6 + 13 + 20 + 27 September: 3 + 17 October: 8 + 29 November: 26 December: 10 January 2019: 7 February 2019: 4 March 2019: 4 April 2019: 1 For bookings sent after 01.12.2018 the new pricelist will apply

## The school will be closed on the following public holidays in 2018:

December 2017: 25 – January 2018: 5 March: 30 April: 2 May: 1 + 10 + 21 + 31 October: 3 December: 24 – January 2019: 4

# GERMAN IN GERMANY München











## GERMAN IN GERMANY München







| <b>Tuition</b> Prices per week in EUR + Registration fee. 60                                                                 | 1 – 8<br>weeks | 9+<br>weeks |
|------------------------------------------------------------------------------------------------------------------------------|----------------|-------------|
| Standard Course 20 lessons per week / max. 12 students per class                                                             | 160            | 120         |
| Intensive Course 30 lessons per week/max. 12 students per class                                                              | 230            | 190         |
| Standard Business Course 20 lessons per week / max. 6 students per class