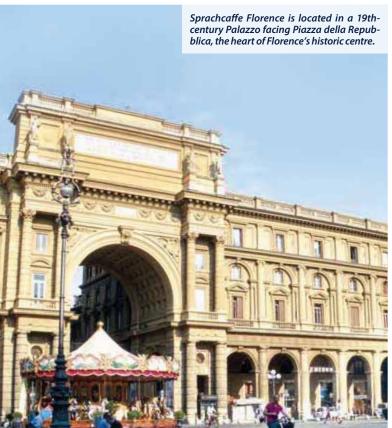

Course: Standard Course, 20 lessons per week
Language Level: Breakthrough (A1) to Mastery (C2)

**Course Duration:** 7 or 8 weeks **Participants:** max 12

| Destination                         | Course Starts  | Exam Dates     |  |  |
|-------------------------------------|----------------|----------------|--|--|
| Florence                            | 16 Apr, 08 Oct | 09 Jun, 30 Nov |  |  |
| For further information see page 69 |                |                |  |  |
| Price: from 230 EUR per week        |                |                |  |  |

Standard Course + Exam Preparation, 20 + 5 lessons per week

**Language Level:** Breakthrough (A1) to Mastery (C2)

Course Duration: 8 weeks
Participants: max 12

"The school's building is stunning, the classrooms are well lit and spacious – learning environment couldn't be more perfect!"