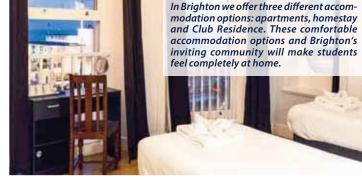

### english in the UK **Brighton**

| Accommodation                                                    |    | Season A                      | Season B                             | Season C        |  |
|------------------------------------------------------------------|----|-------------------------------|--------------------------------------|-----------------|--|
| (Sunday – Saturday)<br>Prices per week in GBP+ Placement fee: 70 |    | until Mar 17 /<br>from Sep 30 | Mar 18 – Jun 16 /<br>Aug 26 – Sep 29 | Jun 17 – Aug 25 |  |
| Character of American                                            | 42 | 200                           | 230                                  | 270             |  |
| Standard Apartment                                               | 47 | 310                           | 340                                  | 380             |  |
| Residence                                                        | ವವ | 230                           | 260                                  | 300             |  |
| (Sunday – Friday)                                                | 47 | 460                           | 490                                  | 530             |  |
| Campus Residence<br>en-suite bath                                | ø  | -                             | -                                    | 345             |  |
|                                                                  | 99 | 165                           | 195                                  | 235             |  |
| Homestay HB                                                      | •  | 200                           | 230                                  | 270             |  |
| Paned in Pasidanes                                               |    | Dunaldant                     | Ualf Based                           | Full Based      |  |