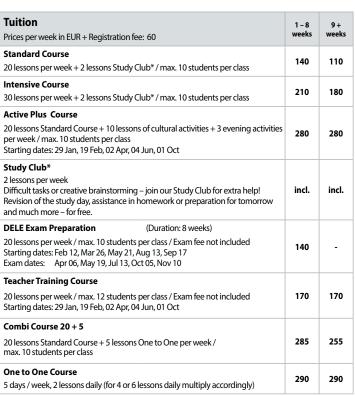

### ENGLISH IN MALTA St. Julian's

| <b>Tuition</b> Prices per week in EUR + Registration fee: 60                                                                                                                                   | 1 – 8<br>weeks | 9+<br>weeks |
|------------------------------------------------------------------------------------------------------------------------------------------------------------------------------------------------|----------------|-------------|
| Standard Course                                                                                                                                                                                | 445            | 425         |
| 20 lessons per week / max. 10 students per class                                                                                                                                               | 165            | 135         |
| Intensive Course 30 lessons per week/max. 10 students per class                                                                                                                                | 235            | 205         |
| Elective Language Courses (Duration 1 week each)                                                                                                                                               |                |             |
| 10 Extra lessons per week / max. 10 students per class / not available in July                                                                                                                 |                |             |
| Job Applications & Interviews Sales & Marketing Business Negotiations Rhetoric & Presentations starts 4th Monday of each month starts 3rd Monday of each month starts 4th Monday of each month | + 75           | -           |
| Standard Business Course                                                                                                                                                                       | 405            |             |
| 20 lessons per week / max. 6 students per class                                                                                                                                                | 405            | 375         |
| Intensive Business Course                                                                                                                                                                      | 605            |             |
| 30 lessons per week / max. 6 students per class                                                                                                                                                | 605            | 575         |
| Communication Afternoon Course                                                                                                                                                                 | . 75           |             |
| 10 lessons per week / max. 10 students per class                                                                                                                                               | + 75           | -           |
| FCE, CAE Exam Preparation (Duration: 10 or 12 weeks)                                                                                                                                           |                |             |
| 20 lessons per week / max. 10 students per class / Exam fee not included Starting dates: Jan 08 Apr 02 Sep 17 Exam dates: Mar 16 Jun 23 Dec 04                                                 | -              | 135         |
| IELTS Exam Preparation (Duration: 12 weeks)                                                                                                                                                    |                |             |
| 20 lessons per week / max. 10 students per class / Exam fee not included Starting dates: On average every 4 weeks                                                                              | -              | 135         |
| University Pathways (Duration: min 12 weeks)                                                                                                                                                   |                | 425         |
| 20 lessons per week / max. 10 students per class. Processing fee: + 240                                                                                                                        | -              | 135         |
| One to One Course                                                                                                                                                                              | 405            | 405         |
| 5 days / week, 2 lessons daily (for 4 or 6 lessons daily multiply accordingly)                                                                                                                 | 405            | 403         |