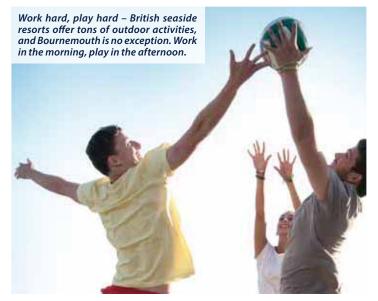

### english in the UK Bournemouth

### english in the UK Bournemouth

| <b>Tuition</b> Prices per week in GBP + Registration fee: 50                                                                                                                                                                                                                                 | 1 - 8<br>weeks | 9+<br>weeks |
|----------------------------------------------------------------------------------------------------------------------------------------------------------------------------------------------------------------------------------------------------------------------------------------------|----------------|-------------|
| Standard Afternoon Course<br>20 lessons per week / max. 15 students per class                                                                                                                                                                                                                | 105            | 85          |
| Standard Course 20 lessons per week / max. 15 students per class                                                                                                                                                                                                                             | 170            | 150         |
| Intensive Course 30 lessons per week / max. 15 students per class                                                                                                                                                                                                                            | 240            | 220         |
| Standard Business Course 20 lessons per week/max. 6 students per class                                                                                                                                                                                                                       | 500            | 480         |
| Intensive Business Course 30 lessons per week/max. 6 students per class                                                                                                                                                                                                                      | 750            | 730         |
| IELTS Exam Preparation (Duration: 12 weeks) 20 lessons per week / max. 15 students per class / Exam fee not included Starting dates: On average every 4 weeks                                                                                                                                | -              | 150         |
| FCE, CAE Exam Preparation (Duration: 10 or 12 weeks) 20 lessons per week / max. 15 students per class / Exam fee not included Starting dates: 8 + 22 Jan, 26 Feb, 19 Mar, 2 Apr, 7 May, 4 Jun, 23 Jul, 20 Aug Exam dates: 16 Mar, 14 Apr, 19 May, 9 + 23 Jun, 26 Jul, 23 Aug, 13 Oct, 10 Nov | -              | 150         |
| One to One Course 5 days / week, 2 lessons daily (for 4 or 6 lessons daily multiply accordingly)                                                                                                                                                                                             | 420            | 420         |