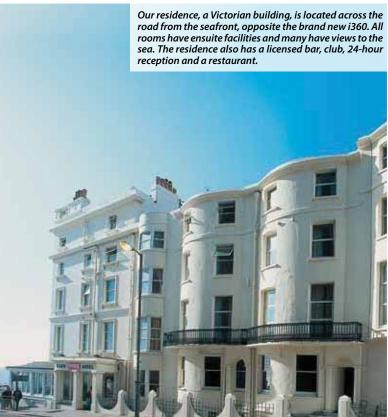

### english in the UK **Brighton**

| Accommodation                                                    |    | Season A                      | Season B                             | Season C        |  |
|------------------------------------------------------------------|----|-------------------------------|--------------------------------------|-----------------|--|
| (Sunday – Saturday)<br>Prices per week in GBP+ Placement fee: 70 |    | until Mar 17 /<br>from Sep 30 | Mar 18 – Jun 16 /<br>Aug 26 – Sep 29 | Jun 17 – Aug 25 |  |
| Character of American                                            | 42 | 200                           | 230                                  | 270             |  |
| Standard Apartment                                               | 47 | 310                           | 340                                  | 380             |  |
| Residence                                                        | ವವ | 230                           | 260                                  | 300             |  |
| (Sunday – Friday)                                                | 47 | 460                           | 490                                  | 530             |  |
| Campus Residence<br>en-suite bath                                | ø  | -                             | -                                    | 345             |  |
|                                                                  | 99 | 165                           | 195                                  | 235             |  |
| Homestay HB                                                      | •  | 200                           | 230                                  | 270             |  |
| Paned in Pasidanes                                               |    | Dunaldant                     | Ualf Based                           | Full Based      |  |