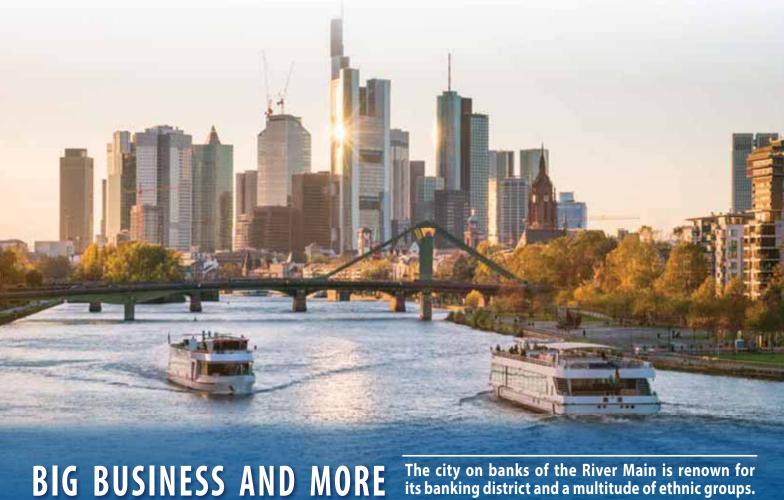

#### Frankfurt

**TestDaf** are language tests for learners who plan to study in Germany or who require officially recognised certification of their language ability. The results are assigned to one of three levels equivalent to levels B2 to C1 of the Common European Framework.

| Destination                         | Course Starts                             | Exam Dates                                |  |  |
|-------------------------------------|-------------------------------------------|-------------------------------------------|--|--|
| Frankfurt                           | 05 Mar, 02 Apr, 28 May,<br>30 Jul, 17 Sep | 26 Apr, 23 May, 19 Jul,<br>20 Sep, 13 Nov |  |  |
| For further information see page 65 |                                           |                                           |  |  |
| Price: from 160 EUR per week        |                                           |                                           |  |  |

**Course:** Standard Course, 20 lessons per week

Language Level: Upper Intermediate (B2)

**Course Duration:** 8 weeks **Participants:** max 12