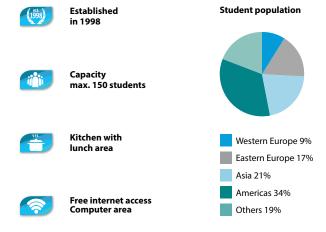

Established in 1990

Capacity max. 100 students

Outdoor seating area Student lounge Study room

Free internet access Computer corner

35Plus Available

Western Europe 46%
Eastern Europe 23%

**Student population** 

Americas 5%
Others 12%

Asia 14%