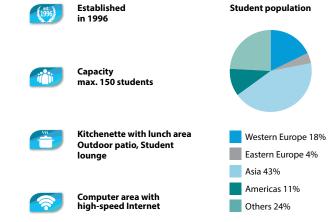

### Language for Work

30 lessons / 22,5 hours per week

1 lesson = 45 minutes

The course consists of 6 lessons per day. All of the lessons focus exclusively on business specific topics.