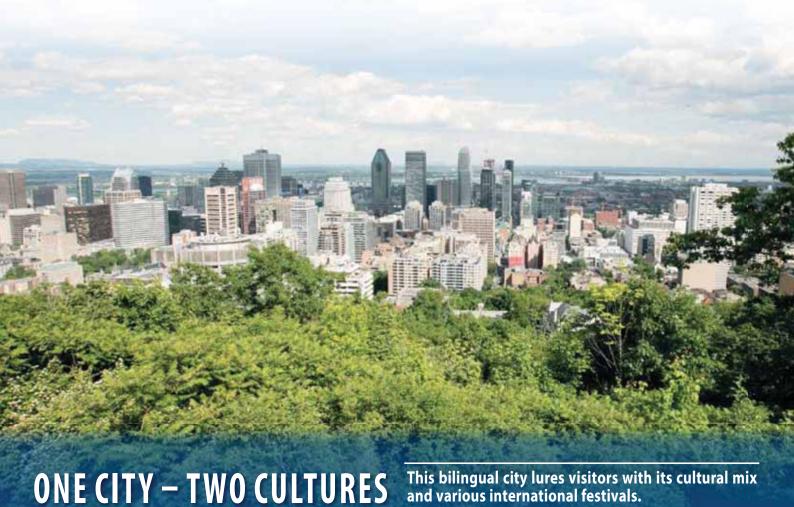

ay FB                                                       | ø. | 250                           | 275                                  | 300             |

## Course starting dates for all levels but elementary students: every Monday Course starting dates for elementary students 2018:

January: 1 + 29 February: 26 March: 26 April: 23 May: 22 June: 18 July: 10 August: 6 September: 3 October: 1 + 29 November: 26 December: 31

January 2019: 28 February 2019: 25 March 2019: 25 For bookings sent after 01.12.2018 the new pricelist will apply

## The school will be closed on the following public holidays in 2018:

January: 1 February: 19 March: 30 May: 21 July: 2

August: 6

September: 3 October: 8 December: 24 – 28 January 2019: 1 February 2019: 19



# english and french in canada Montréal









Established in 1998



**Student population** 

Capacity max. 150

max. 150 students





Patio deck

Open-space concept

lounge-kitchen





Free internet access Computer area



# english and french in canada Montréal







#### **CHECKLIST**

- Language course as booked Registration fee: C\$ 150 (non-refundable)
- Accommodation as booked Placement fee: C\$ 200 (non-refundable)
- Letter of acceptance for visa purposes included in the registration fee
- Placement test and certificate included in the price
- Textbooks at school (on loan C\$ 10/week, C\$ 80 deposit)

| <b>Tuition</b> Prices per week in CAD + Registration fee: 150                                                                                     |