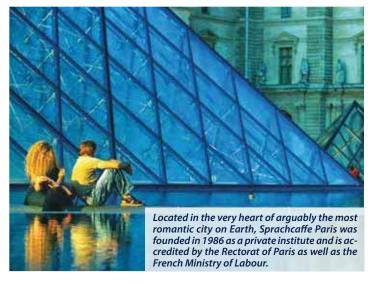

bruary: 19 March: 12 + 19 + 26 April: 2 + 23 May: 21 June: 11 + 18 + 25 July: 2 + 9 + 16 + 23 + 30 August: 6 + 13 + 20 + 27 September: 3 + 17 October: 1 + 8 + 15 + 22 + 29 November: 12 + 26 December: 10 January 2019: 28 February 2019: 25 March 2019: 25 For bookings sent after 01.12.2018 the new pricelist will apply

## The school will be closed on the following public holidays in 2018:

December 2017: 18 – January 2018: 26 April: 2 May: 1 + 8 + 10 + 21

July: 14

August: 15 November: 1 December: 17 – January 2019: 25







museums and restaurants.

**Established** in 1986

Capacity max. 90 students

Student cafeteria

Computer room with Internet access

Available

Student population



Western Europe 43% Eastern Europe 15% Asia 12%

Americas 24%

Others 6%



## FRENCH IN FRANCE Paris











| <b>Tuition</b> Prices per week in EUR + Registration fee: 60                                                                                                                                                                                                                 | 1 – 8<br>weeks | 9+<br>weeks |
|------------------------------------------------------------------------------------------------------------------------------------------------------------------------------------------------------------------------------------------------------------------------------|----------------|-------------|
| Standard Course 20 lessons per week / max. 12 students per class