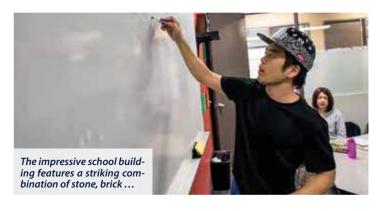

Standard Course + Exam Preparation, 20 + 5 lessons per week

**Language Level:** Breakthrough (A1) to Mastery (C2)

Course Duration: 8 weeks
Participants: max 12

"The school's building is stunning, the classrooms are well lit and spacious – learning environment couldn't be more perfect!"