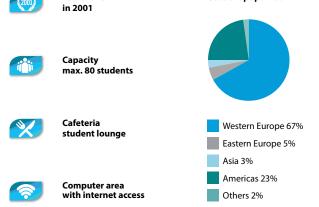

| -                                    | 330             |

## Course starting dates for all levels but elementary students: every Monday Course starting dates for elementary students 2018:

January: 1 + 8 + 22 February: 12 + 19 March: 5 + 19 + 26 April: 2 + 16 May: 7 + 21 June:11 + 25 July: 2 + 9 + 16 + 23 + 30 August: 6 + 13 + 20 + 27 September: 17 October: 1 + 8 + 15 + 22 + 29 November: 12 + 26 December: 17 January 2019: 7 + 21 February 2019: 4 + 18 March 2019: 7 + 18 April 2019: 1 For bookings sent after 01.12.2018 the new pricelist will apply

## The school will be closed on the following public holidays in 2018:

January: 1 March: 30 April: 2 May: 1 + 16 June: 5 August: 15 September: 11 + 24 October: 12 November: 1 December: 6 + 24 – 29 January 2019: 1 + 7









## SPANISH IN CUBA Havana







| <b>Tuition</b> Prices per week in EUR                                                        | 1 – 8<br>weeks | 9+<br>weeks |
|----------------------------------------------------------------------------------------------|----------------|-------------|
| Part time Course 10 lessons per week/max. 10 students per class                              | 130            | 100         |
| Standard Course 20 lessons per week / max. 10 students per class                             | 190            | 160         |
| Intensive Course 30 lessons per week / max. 10 students per class                            | 270            | 240         |
| Super Intensive Course 40 lessons per week / max. 10 students per class                      | 420            | 390