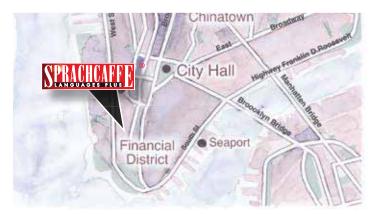

2 November: 12 December: 3

January 2019: 7 February 2019: 4 March 2019: 4 For bookings sent after 01.12.2018 the new pricelist will apply

#### The school will be closed on the following public holidays in 2018:

December 2017: 25 -January 2018: 5 March: 30 April: 2

May: 7 + 28 August: 27 December: 24 -January 2019: 4

### english in the USA New York





Our New York centre is located in the heart of the Financial District and features stunning views of the Statue of Liberty. Here, you can not only improve your English, but also gain life-changing experiences.

(1973) Est

Established in 1973

Capacity max. 150 students

Kitchenette Student lounge Study room

Free internet access Computer lab Student population



Western Europe 49%
Eastern Europe 9%

Asia 28%

Americas 10%

Others 4%





### english in the usa New York



| Tuition                                                                 |                                                                    | 1-8   | 9 - 16 | 17+   |
|-------------------------------------------------------------------------|--------------------------------------------------------------------|-------|--------|-------|
| Prices per week in USD + Registration                                   | n fee: 110                                                         | weeks | weeks  | weeks |
| Part-Time Course                                                        |                                                                    | 180   | 165    | 145   |
| 10 lessons per week / max.14 studer                                     | nts p