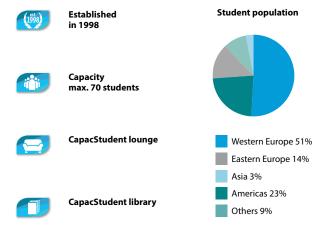

47 | 400                           | 425                                  | 450             |  |

## Course starting dates for all levels but elementary students: every Monday Course starting dates for elementary students 2018:

January: 1 + 29 February: 26 March: 26 April: 23 May: 22 June: 18 July: 10 August: 6

September: 3 October: 1 + 29 November: 26 December: 31

January 2019: 28 February 2019: 25 March 2019: 25 For bookings sent after 01.12.2018 the new pricelist will apply

#### The school will be closed on the following public holidays in 2018:

January: 1 March: 30 May: 21 July: 2 September: 3 October: 8 December: 24 – 28 January 2019: 1

# FRENCH IN FRANCE Nice GLAMOUR PLUS NATURE The perfect balance between modern business city, magnificent views and French 'savoire vivre'.







# french in france Nice













#### CHECKLIST

- Language course as booked Registration fee: € 60
- Accommodation as booked Placement fee: € 80
- Letter of acceptance for visa purposes: € 50 (non-refundable)
- Placement test and certificate included in the price
- Textbooks on loan or to be purchased at the school

| Accommodation                                                     |            | Season A                      | Season B                             | Season C        |
|-------------------------------------------------------------------|------------|-------------------------------|--------------------------------------|-----------------|
| (Sunday – Saturday)<br>Prices per week in EUR + Placement fee: 80 |            | until Mar 17 /<br>from Sep 30 | Mar 18 – Jun 1