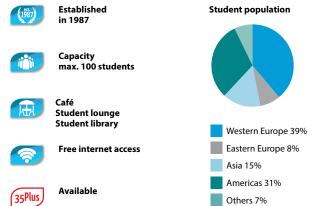

Course: Standard Course, 20 lessons per week
Language Level: Breakthrough (A1) to Mastery (C2)

**Course Duration:** 7 or 8 weeks **Participants:** max 12

| Destination                         | Course Starts  | Exam Dates     |  |  |
|-------------------------------------|----------------|----------------|--|--|
| Florence                            | 16 Apr, 08 Oct | 09 Jun, 30 Nov |  |  |
| For further information see page 69 |                |                |  |  |
| Price: from 230 EUR per week        |                |                |  |  |

Standard Course + Exam Preparation, 20 + 5 lessons per week

**Language Level:** Breakthrough (A1) to Mastery (C2)

Course Duration: 8 weeks
Participants: max 12

"The school's building is stunning, the classrooms are well lit and spacious – learning environment couldn't be more perfect!"