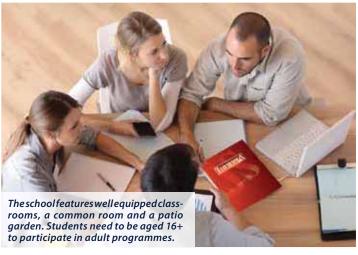

Nov |       | 150    |
| , , , ,                                        | + 23 Juli, 26 Jul, 23 Aug, 13 Oct, 10 Nov                                            |       |        |
| University Pathways                            |                                                                                      | -     | 150    |
| 20 lessons per week / max. 15 student          | s per class. Processing fee: + 200                                                   |       |        |
| One to One Course                              |                                                                                      | 420   | 420    |
| 5 day per week / 2 lessons daily (for 4 c      | or 6 lessons daily multiply accordingly)                                             |       |        |





#### **CHECKLIST**

- Language course as booked Registration fee: £ 50
- Accommodation as booked Placement fee: £ 70
- Placement test and certificate included in the price
- Letter of acceptance for visa purposes: £ 65 (non-refundable)
- Textbooks at the school (on loan from £ 4 / week, £ 30 deposit or on sale)

| Accommodation                                            |         | Season A                      | Season B                             | Season C        |
|----------------------------------------------------------|---------|-------------------------------|--------------------------------------|-----------------|
| (Sunday – Saturday)<br>Prices per week in GBP+ Placement | fee: 70 | until Mar 17 /<br>from Sep 30 | Mar 18 – Jun 16 /<br>Aug 26 – Sep 29 | Jun 17 – Aug 25 |
|