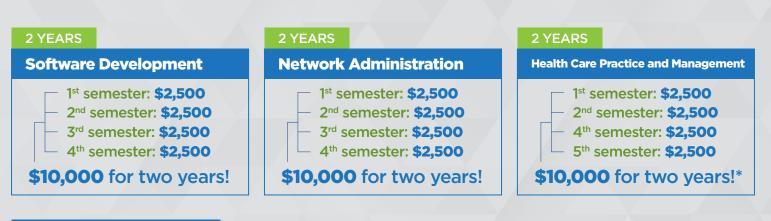

#### ENGLISH LEVEL TOO LOW? University Pathway Scholarship (12-week program)

Students who do not have the English level required for admission to a Georgian at ILAC program will be given a **free 12-week ILAC University Pathway Program scholarship**!

\*Program not available for January intake. May 2022 intake only.