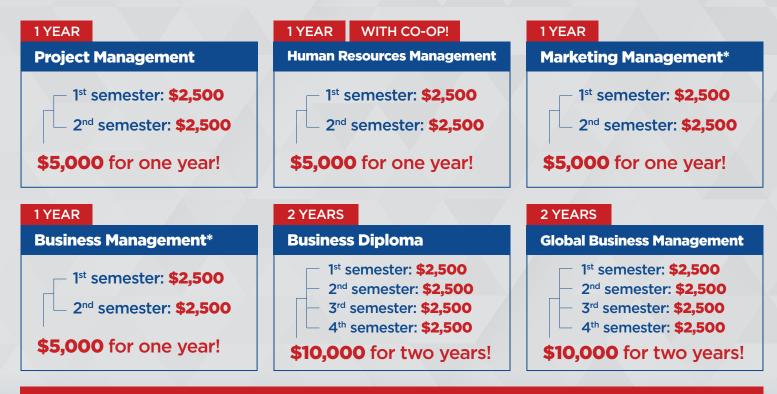

#### ENGLISH LEVEL TOO LOW? University Pathway Scholarship (12-week program)

Students who do not have the English level required for admission to a Georgian at ILAC program will be given a **free 12-week ILAC University Pathway Program scholarship**!

\*Program not available for January intake. May 2022 intake only.